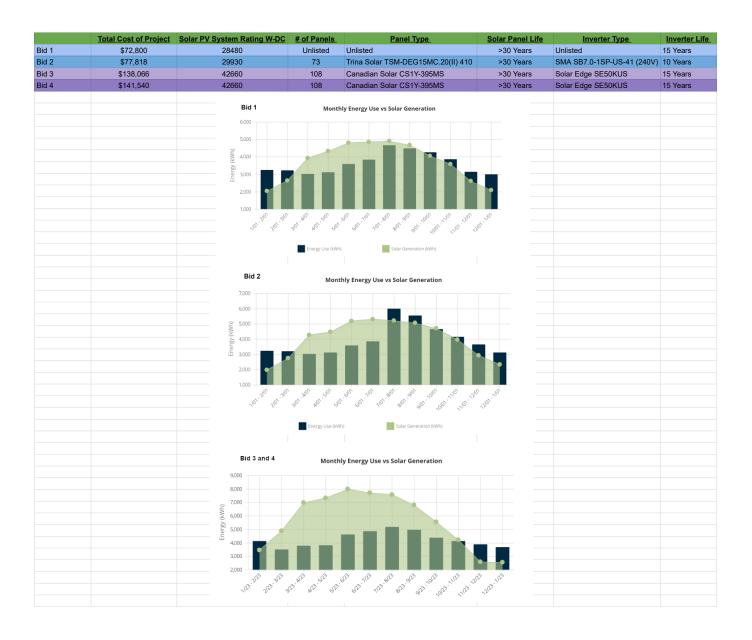

The Board will review District policies to determine the need for updates.

SOLAR PROJECT
 The Board will open bids for the Solar Project.

\* The maximum employer contribution for healthcare was set at \$825 for 2023.

MOTION: Trustee Felker

**SECOND: Trustee Williams** 

No action was taken on the solar project.

The Trustees were asked to report on mosquito conditions and public opinions in their respective areas. No issues were reported.